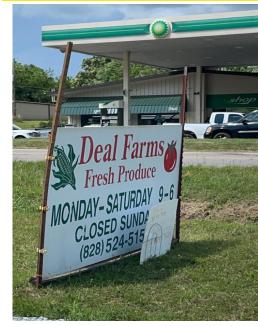

## **Deal Farms is a family owned and operated local FARM**

- Produces vegetables, cut flowers, strawberries and apples
- Distribution is 75% Wholesale to INGLES, 25% Retail (including Community Supported Agriculture).
- Family farm <a href="http://www.dealfarms.com/">http://www.dealfarms.com/</a>